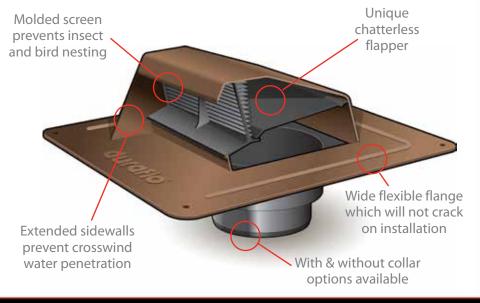

# Stair step ribs which funnel water out, even in the heaviest rain

- · Excellent UV Performance
- A molded screen that will not become dislodged leaving openings for insects or pests
- The unique molded screen prevents birds from nesting
- Flexible flange which will not crack on installation, even in extreme cold
- · Attractive low profile styling
- Available in Black, Brown, Weatherwood\* and Grey
- CSA approved