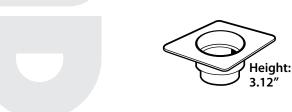

### ADAPTER COLLAR

### - For Bathroom & Dryer Exhaust Vents

| DESCRIPTION | PART #   | CTN. QTY. |
|-------------|----------|-----------|
| Black       | 6010-1BC | 8         |

Attach 4" or 5" duct or pipe to Duraflo Bathroom Exhaust Vent or Roof Dryer Vent