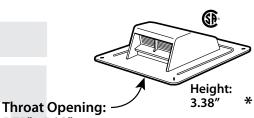

## **BATHROOM EXHAUST VENT** - Flapper & Attached Collar

|     | DESCRIPTION | PART # | CTN. QTY. |
|-----|-------------|--------|-----------|
|     | Black       | 6011BL | 6         |
|     | Brown       | 6011BR | 6         |
|     | Grey        | 6011G  | 6         |
| : [ | Weatherwood | 6011WW | 6         |

5.75" x 5.38"