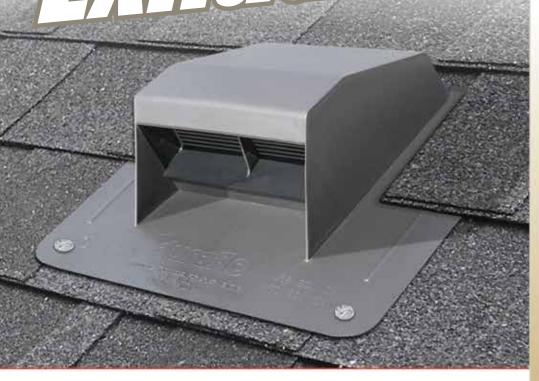

# **Duraflo Continues to Design Better Exhaust Vents**

We selected a group of roofers, builders and architects to ask the question - "What do you need in ventilation products?". The answer was simple and clear - "Make an attractive, quality exhaust vent for bathroom fans that won't chatter in the wind and, of course, make it weatherproof".

The new Duraflo exhaust vent comes in a full selection of colors with low profile styling and quiet, consistent performance. Our unique flapper prevents chattering while our deep grill design prevents even the worst rain gust from entering. Duraflo, developing products that meet your needs.