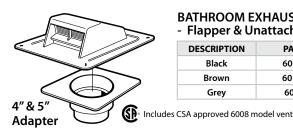

### **BATHROOM EXHAUST VENT** - With Flapper Only

| DESCRIPTION | PART # | CTN. QTY. |
|-------------|--------|-----------|
| Black       | 6008BL | 4         |
| Brown       | 6008BR | 4         |
| Grey        | 6008G  | 4         |
| Weatherwood | 6008WW | 4         |